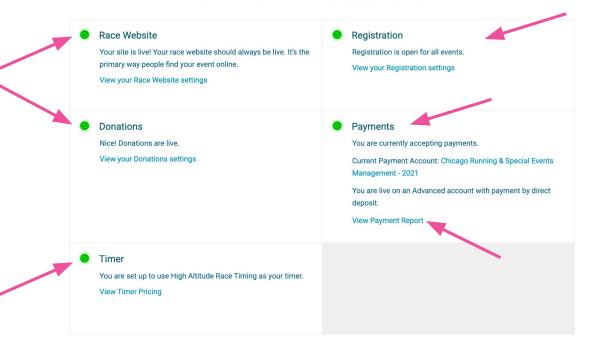

#### Dashboard **Race Status**

#### **GOALS:**

- Live website
- Donations enabled
- Timer designated
- Registration open
- Payment account active

#### Race ID: 95592

Last Updated: June 14, 2023 6:51am MDT. Updates approximately every 30 minutes.