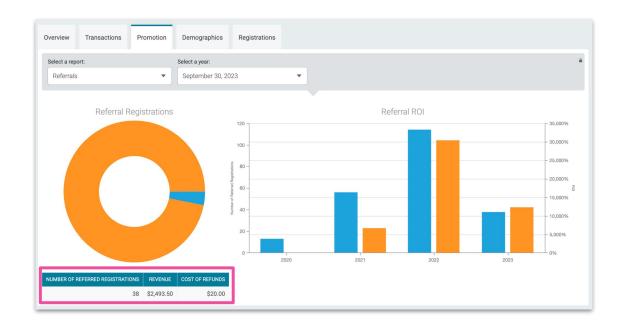

### **Dashboard Graphs Promotion - Referrals**

- Year
- ROI vs # referred registrations
- Refunds