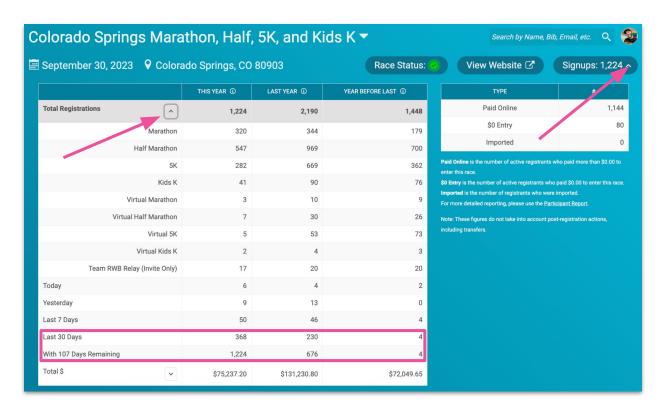

#### **Quick Views of Powerful Data**

- Race Status
- **Current Signups**
- Default Stats: Page Views, Signups, Transactions
- Tabs for detailed data and additional reporting
- Source Tracking
- Charts
- Custom-built
- Promotion and Analytics → not financial reconciliation

**Menu Search Participant Quick** View Website (2 Signups: 1,219 ^ • • • The Basics Search "Home" Dashboard **Total Signups** Registration **Anatomy Public Site Link Breakdown HELP** Race Dashboard **Detail Tabs Analytics Access Financial Reports** 45 Pre-tax Year (1) TEAMSACTION 0 \$3,426 Province from: \$1,218 **Dashboard Graphs Customize Source Tracking** Charts

# Dashboard **Data Expansions**

- Total Signups
- Total Registrations
- Registration by Event
- YOY comparisons
- Last 30 Days\*
- Days remaining\*

• • Dynamic Data