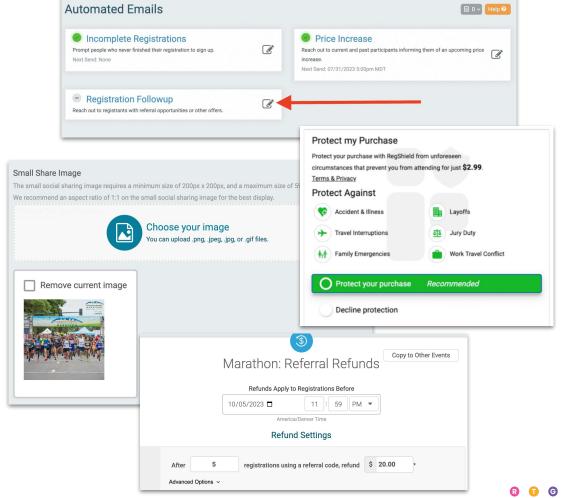

#### Marketing **Tools and Features**

- Free Website
- Fmail V2
- **Automated Emails**
- Referrals
- Reserved Entries
- Source Tracking Codes
- Facebook Pixel & API Conversion + Google Analytics 4
- **Social Sharing**
- **Donations + Fundraising**
- Participant Insurance
- Registration Add-Ons + Store