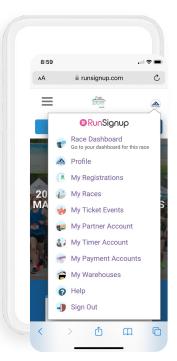

#### Access to Your Dashboard

RunSignup.com >> Profile Image >> My Races

Race Website >> Profile Image >> Race Dashboard

• • • The Basics