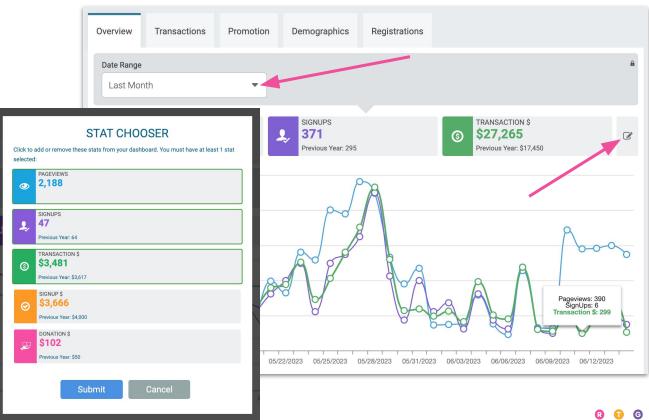

### **Dashboard Graphs**

**Overview** 

- **Date Range**
- Default: Page views, Signups, transactions
- Add donations and signups

• • • Dynamic Data