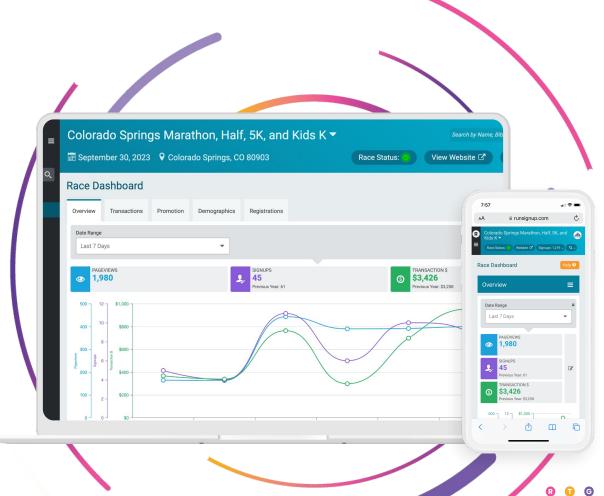

#### **Quick Views of Powerful Data**

- Race Status
- **Current Signups**
- Default Stats: Page Views, Signups, Transactions
- Tabs for detailed data and additional reporting
- Source Tracking
- Charts
- Custom-built
- Promotion and Analytics → not financial reconciliation

**Menu Search Participant Quick** View Website (2 Signups: 1,219 ^ • • • The Basics Search "Home" Dashboard **Total Signups** Registration **Anatomy Public Site Link Breakdown HELP** Race Dashboard **Detail Tabs Analytics Access Financial Reports** 45 Pre-tax Year (1) TEAMSACTION 0 \$3,426 Province from: \$1,218 **Dashboard Graphs Customize Source Tracking** Charts

# Dashboard **Data Expansions**

- Total Signups
- Total Registrations
- Registration by Event
- YOY comparisons
- Last 30 Days\*
- Days remaining\*

• • Dynamic Data

### **Dashboard Graphs**

**Overview** 

- **Date Range**
- Default: Page views, Signups, transactions
- Add donations and signups

• • • Dynamic Data