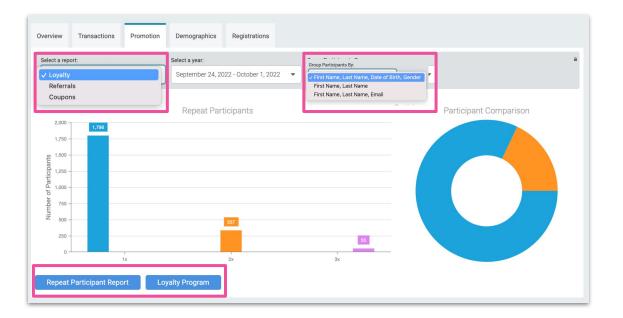

# Dashboard Graphs **Promotion - Loyalty**

- 3 reports: Loyalty,
   Referrals, Coupons
- Year
- Group Participants By
- Participant Report
- Quick link to Loyalty
   Program