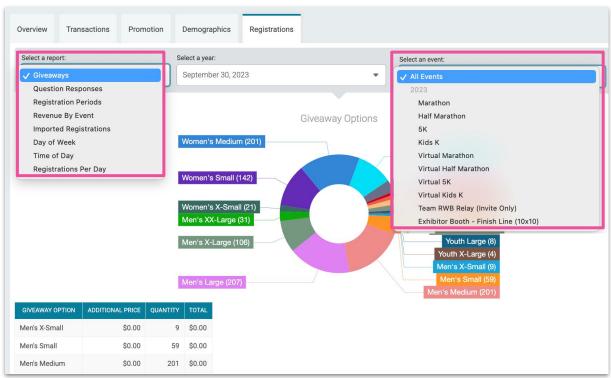

### Registrations

- Participant Count
- Report by Giveaways,
   Question Responses,
   Registration Periods,
   Revenue by Event,
   Imported Registrations,
   Day of week, Time of Day,
   Registrations per day
- Year
- All or specific events