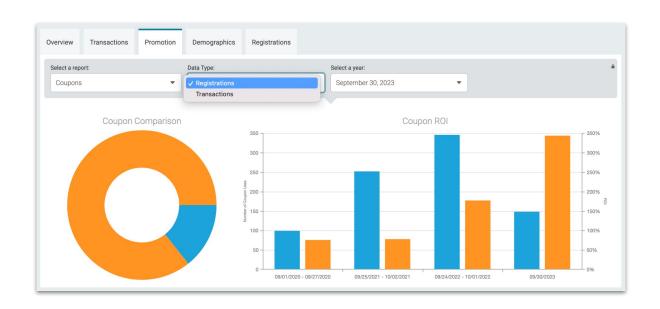

### Dashboard Graphs **Promotion - Coupons**

- Year
- Circle Charts
  - Transactions and Registrations
  - With or without coupons
- Registrations
  - ROI % (orange) vsCoupons used (blue)
- Transactions
  - ROI \$ (orange) vsCoupons used (blue)