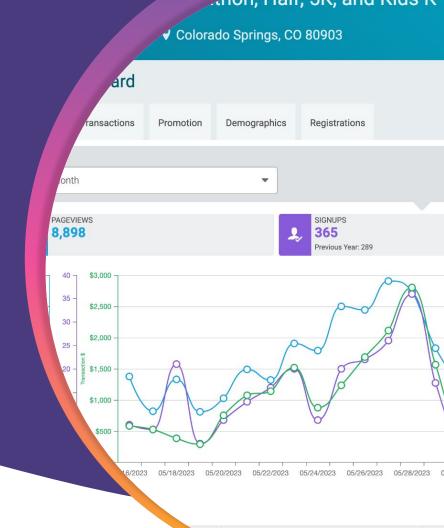

#### **Quick Views of Powerful Data**

- Race Status
- **Current Signups**
- Default Stats: Page Views, Signups, Transactions
- Tabs for detailed data and additional reporting
- Source Tracking
- Charts
- Custom-built
- Promotion and Analytics → not financial reconciliation

**Menu Search Participant Quick** View Website (2 Signups: 1,219 ^ • • • The Basics Search "Home" Dashboard **Total Signups** Registration **Anatomy Public Site Link Breakdown HELP** Race Dashboard **Detail Tabs Analytics Access Financial Reports** 45 Pre-tax Year (1) TEAMSACTION 0 \$3,426 Province from: \$1,218 **Dashboard Graphs Customize Source Tracking** Charts

### **Dashboard Graphs**

**Overview** 

- **Date Range**
- Default: Page views, Signups, transactions
- Add donations and signups

• • • Dynamic Data