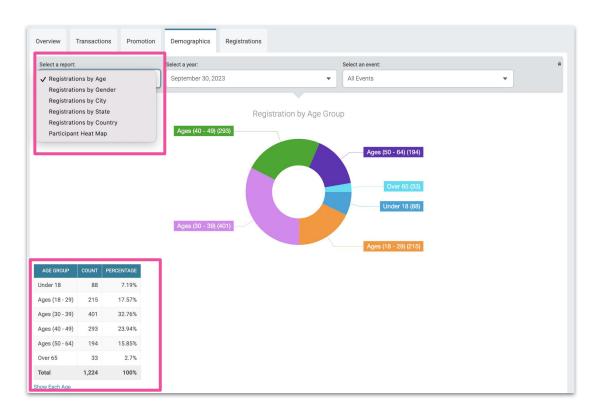

## Dashboard Graphs **Demographics**

- Participant count
- Report by Age, Gender,
   City, State, Country
- Bonus report:Participant Heat Map
- Year
- All or specific events