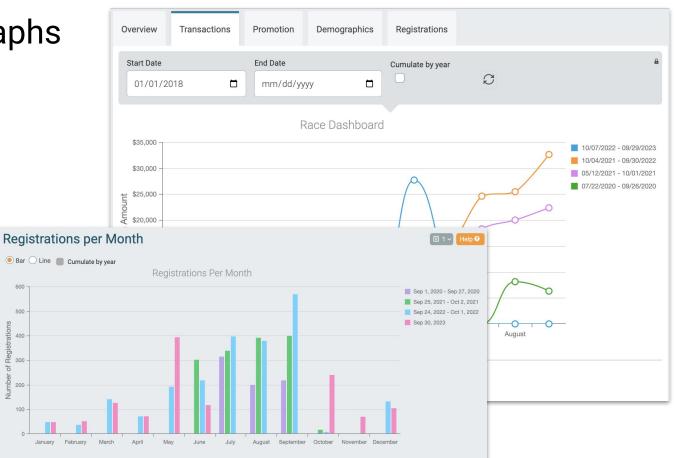

### Dashboard Graphs **Transactions**

- Start and End dates
- Cumulate by year
- Participant Graphs