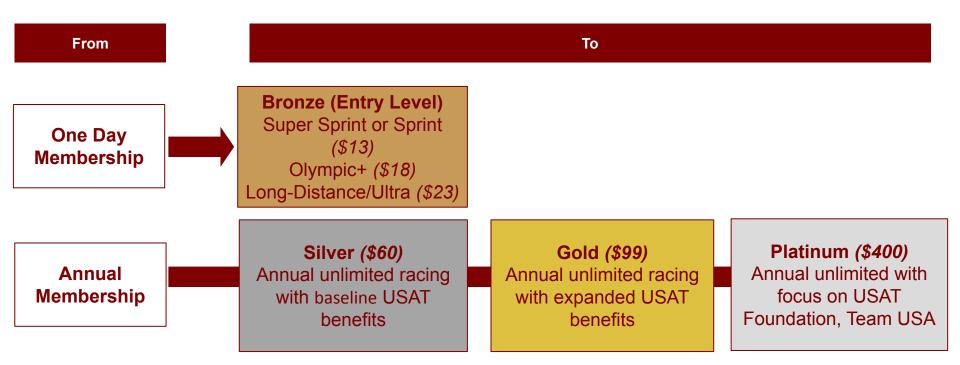

# USA Triathlon Membership Changes

January 11, 2024

#### Agenda

- New Membership Products & Why
- What Race Directors Need to Do
- Demo
- Timelines

(USAT) (RSU) (USAT + RSU)





# Why the change?

- USA Triathlon **must stay viable** for long-term future of sport
- No price/product changes since 2015/2016
- Landscape and buying habits, expectations, and constituent needs has changed greatly
- Need to consider important Race Director and other constituent feedback and protect/grow our USA Triathlon value proposition that:











Long-term Flexibility

## **New Membership Product Overview**



# **Types and Distances**

## **Race Types**

| Triathlon |
|-----------|
| Duathlon  |
| Aquathlon |
| Aquabike  |
| Relay     |
| Clinic    |

### Distances

USA

| Distance Term | Distance           |
|---------------|--------------------|
| Short         | 750m/20k/5k        |
| Intermediate  | 1500m/40k/10k      |
| Long          | 1.2mi/56mi/13.1mi  |
| Ultra         | 2.4mi/112mi/26.2mi |

# **Relay Races**

- Need at least one relay race listed on your sanction application
- In registration, link your relay registration
- Individual relay members (who are not annual members) will be charged \$6 per relay leg. If they are an annual member at the time the event takes place no further payment will be necessary.
- Anyone who has already registered for the event will have no additiona