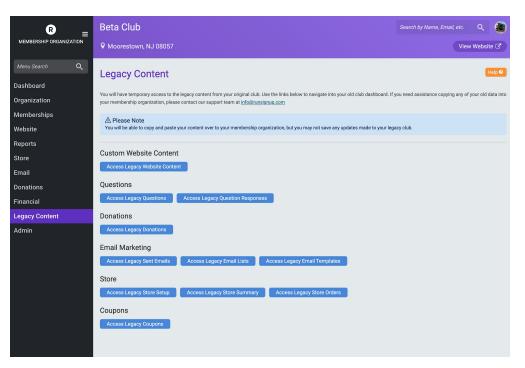

## Legacy Content Rest Assured! No data will be lost!

After your upgrade you will have access to legacy content. We don't plan on removing this until 2025.

You will be able to copy and paste your content over to your membership organization, but you may not save any updates made to your legacy club.

If you need help copying your old data or if you need something you don't see: contact our support team at **info@runsignup.com** 