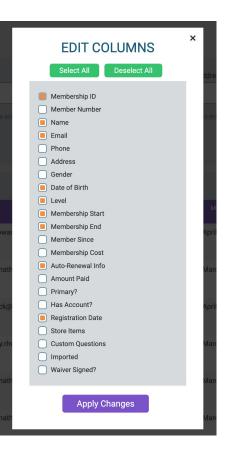

## Features

- Generic Reporting Framework
- Search / Filter
- Edit columns
- Export / Print
- Save Reports (coming soon!)
- Export to Email List (coming soon!)

## Individual Members Report

|                                       | Beta Der<br>♥ Nanuet, N |                   |                                        |                             |                |                            | Seal                    | rch by Name, Email, d | etc. Q 🌘        |
|---------------------------------------|-------------------------|-------------------|----------------------------------------|-----------------------------|----------------|----------------------------|-------------------------|-----------------------|-----------------|
| Menu Search Q                         | Member                  | s                 |                                        |                             |                |                            |                         |                       | Help 🛛          |
| Dashboard                             |                         |                   |                                        |                             |                |                            |                         |                       |                 |
| Organization                          | First Name              |                   | Last Name                              |                             | E-mail         | Address                    |                         |                       |                 |
| Memberships                           |                         |                   |                                        |                             |                |                            |                         | More Searc            | h Fields ^      |
| Website                               | Membership ID           |                   | Member Number                          | Member Number               |                | Member On                  |                         |                       |                 |
| Reports                               |                         |                   |                                        |                             |                | 02/2024                    |                         |                       |                 |
| Search                                | Registered Sir          | ice               | Registered Until                       |                             | Clear Da       | te<br>le Expired Members'  | ?                       |                       |                 |
| Membership Purchases                  | mm/dd/yy                | ry                | mm/dd/yyyy                             |                             | No             |                            | -                       |                       |                 |
| Individual Members                    | You are currently       | viewing members w | ho are active today. Click "More Searc | h Fields" to adjust this da | te. Remove the | date entirely to include r | members with a start of | late in the future.   |                 |
| Expiring Members<br>Waiver Agreements | Searc                   | h                 |                                        |                             |                |                            |                         |                       |                 |
| Store                                 | 17 Members              | ;                 |                                        |                             |                |                            |                         | dit Columns E         | xport Options 🕶 |
| Email                                 | MEMBERSHIP<br>ID        | NAME              | EMAIL                                  | DATE OF BIRTH               | LEVEL          | MEMBERSHIP<br>START        | MEMBERSHIP<br>END       | AUTO-RENEWAL<br>INFO  | REGISTRATION    |
| Donations<br>Financial                | #16502<br>Manage        | Howard<br>Lucas   | howard.lucas@example.com               | July 22, 1996               | Individual     | April 1, 2024              | March 31, 2025          | Disabled              | April 1, 2024   |
| Legacy Content<br>Admin               | #16499<br>Manage        | Ziggy<br>Stardust | jonathan@runsignup.com                 | June 1, 1975                | Individual     | March 22, 2024             | March 21, 2025          | Disabled              | March 22, 2024  |
|                                       | #16498<br>Manage        | Jack Doe          | jack@test.com                          | March 3, 1986               | Individual     | April 1, 2024              | March 31, 2025          | Disabled              | March 22, 2024  |
|                                       | #16497<br>Manage        | Ray Rhodes        | ray.rhodes@example.com                 | December 10,<br>1968        | Individual     | March 22, 2024             | March 21, 2025          | Disabled              | March 22, 2024  |
|                                       | #16496<br>Manage        | Expo Woman        | jonathan@runsignup.com                 | January 1, 1990             | Individual     | March 22, 2024             | March 21, 2025          | Disabled              | March 22, 2024  |
|                                       | #16495                  | Expo Man          | jonathan@runsignup.com                 | January 1, 1980             | Individual     | March 22, 2024             | March 21, 2025          | Disabled              | March 22, 2024  |