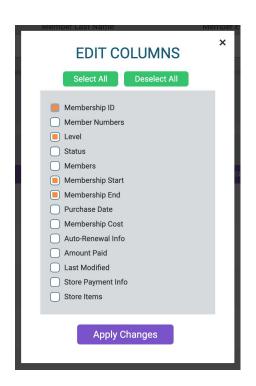

## Features

- Generic Reporting Framework
- Search / Filter
- Edit columns
- Export / Print
- Save Reports (coming soon!)
- Export to Email List (coming soon!)

# Membership Purchases Report

|                      | Beta Dem              |               |                 |                             |                                 |                               |                       | Search by Name, Email, etc       | 2 Q 🍥<br>'iew Website 🕑   |
|----------------------|-----------------------|---------------|-----------------|-----------------------------|---------------------------------|-------------------------------|-----------------------|----------------------------------|---------------------------|
| Menu Search Q        | Members               | hip Pur       | chase           | s                           |                                 |                               |                       |                                  | Help 🛛                    |
| Dashboard            |                       |               |                 |                             |                                 |                               |                       |                                  |                           |
| Organization         | Member First Na       | ame           |                 | Member Last Nam             | e                               | Member E-mail Addre           | ess                   |                                  |                           |
| Memberships          |                       |               |                 |                             |                                 |                               |                       | More Search                      | Fields ^                  |
| Website              | Membership ID         |               |                 | Member Number               |                                 | Member On                     |                       |                                  |                           |
| Reports              |                       |               |                 |                             |                                 | 04/02/2024                    | •                     |                                  |                           |
| Reports              |                       |               |                 |                             |                                 | Clear Date                    |                       |                                  |                           |
| Search               | Registered Since      | 9             |                 | Registered Until            |                                 | Include Expired Mem           | bers?                 |                                  |                           |
| Membership Purchases | mm/dd/yyyy            |               |                 | mm/dd/yyyy                  |                                 | No                            | -                     |                                  |                           |
| Individual Members   | You are currently vie | wing membersh | ips that are ac | tive today. Click "More Sea | rch Fields" to adjust this date | . Remove the date entirely to | o include memberships | with a start date in the future. |                           |
| Expiring Members     | Orant                 |               |                 |                             |                                 |                               |                       |                                  |                           |
| Waiver Agreements    | Search                |               |                 |                             |                                 |                               |                       |                                  |                           |
| Haiver Agreements    |                       |               |                 |                             |                                 |                               |                       |                                  |                           |
| Store                | 15 Membershi          | ip Purchases  | 3               |                             |                                 |                               |                       | Edit Columns Exp                 | oort Options <del>-</del> |
| Email                | MEMBERSHIP ID         | LEVEL         | STATUS          | MEMBERS                     | MEMBERSHIP START                | MEMBERSHIP END                | PURCHASE DATE         | E AUTO-RENEWAL INFO              | AMOUNT PAID               |
| Donations            | #16502                | Individual    | Active          | ★ Howard Lucas              | April 1, 2024                   | March 31, 2025                | April 1, 2024         | Disabled                         | \$26.75                   |
| Financial            | Manage                |               |                 |                             |                                 |                               |                       |                                  |                           |
| Legacy Content       | #16499                | Individual    | Active          | * Ziggy Stardust            | March 22, 2024                  | March 21, 2025                | March 22, 2024        | Disabled                         | \$26.75                   |
| Admin                | Manage                |               |                 |                             |                                 |                               |                       |                                  |                           |
| Aumin                | #16498                | Individual    | Active          | * Jack Doe                  | April 1, 2024                   | March 31, 2025                | March 22, 2024        | Disabled                         | \$26.75                   |
|                      | Manage                |               |                 | H DUCK DUC                  | spin gaoan                      | maron o 1, Loco               | 110101122,2021        | biddbidd                         | 020170                    |
|                      | #16497                | Individual    | Active          | * Ray Rhodes                | March 22, 2024                  | March 21, 2025                | March 22, 2024        | Disabled                         | \$26.75                   |
|                      | #16497<br>Manage      | mumuual       | ACUVE           | <u>Ray Riodes</u>           | maluli 22, 2024                 | md1011 21, 2020               | md101122, 2024        | Disableu                         | Q20.70                    |
|                      |                       |               |                 |                             |                                 | 14 1 04 000-                  | 11 1 00 0777          |                                  | 444 85                    |
|                      | #16496<br>Manage      | Individual    | Active          | * Expo Woman                | March 22, 2024                  | March 21, 2025                | March 22, 2024        | Disabled                         | \$26.75                   |
|                      |                       |               |                 |                             |                                 |                               |                       |                                  |                           |
|                      | #16495                | Individual    | Active          | 🖈 Expo Man                  | March 22, 2024                  | March 21, 2025                | March 22, 2024        | Disabled                         | \$26.75                   |