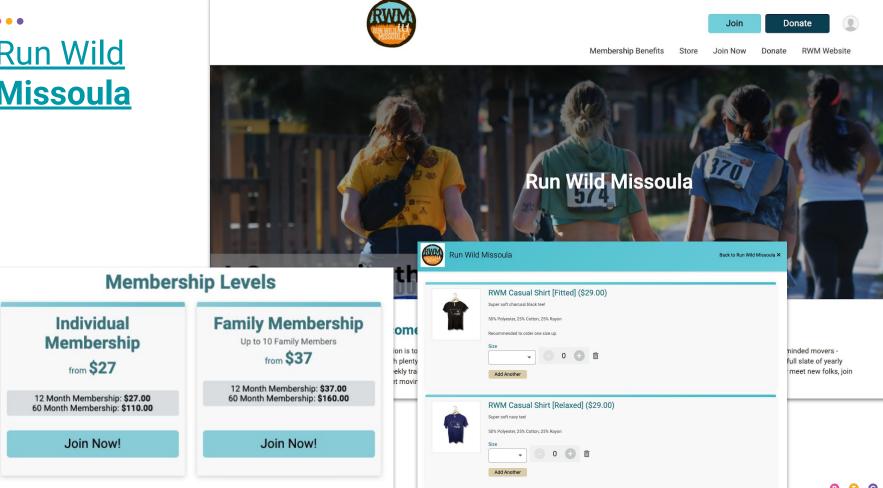

s 10+ Years Old
- Keep our free business model with processing fees
- Use our new components like Websites, Email, Store, Donations, etc.
- Broaden beyond Running Clubs
  - Keep all the good stuff for running Club Discounts, Join while signing up for a race, etc.
  - Expand Running Community use cases running stores and clubs and event organizations can leverage memberships to mimic NYRR and ATC type community
  - With more running clubs, have more races offer discounts virtuous cycle of promotion
- Many Ticket Event Oriented Organizations
  - Upsell Ticket into Membership at Gardens, Zoos, Museums, etc.
  - Repeat events like wineries or breweries
- NonProfits
  - Public Radio/TV type of fundraising "Become a Member" rather than "Donate"
- Member Organizations

### Run Wild **Missoula**



## **Without Limits Running Team**

from \$350

Join Now!

Week

from \$20

1 Month Membership: \$60.00 7 Day Membership: \$20.00

Join Now!

. . .



# Racing for **Sustainability**





**Membership Levels Race Event Member -Race Event Member -**250 500 For smaller race events up to 250 For smaller race events up to 500 participants. participants. from \$50 from \$100 12 Month Membership: \$50.00 12 Month Membership: \$100.00 Join Now! Join Now! **Race Event Member -Race Event Member -**1,000 5,000 For race event organizations up to 5,000 For smaller race events up to 1,000 participants. participants per year. from \$250 from \$500 12 Month Membership: \$250.00 12 Month Membership: \$500.00 Join Now! Join Now!

## Membership Level Flexibility Built for Member Organizations

- Duration