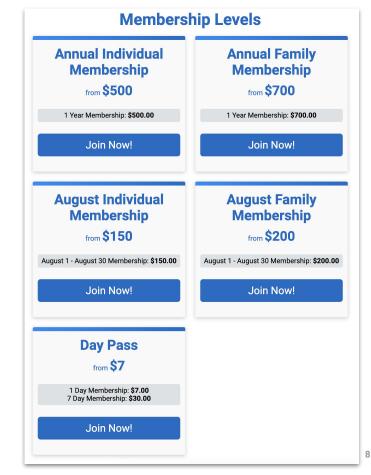

nts up to 1,000 participants. participants per year. from \$250 from \$500 12 Month Membership: \$250.00 12 Month Membership: \$500.00 Join Now! Join Now!

## Membership Level Flexibility Built for Member Organizations

- Duration
- Туре
- # of Members
- Age Range
- Optional Auto-Renew
- Pricing Flexibility
- Discount to Events Based on Levels
- Additional Store Item Bundles Based on Levels



# Membership Level **Duration & Pricing**

- Yearly Duration
  - Start on Day of Joining or a Date (like January 1)
  - Price is constant or automatically Prorated for a person who joins in June for a Jan. 1 Membership
- Monthly Duration
  - Set up a different Levels for 1 month, 3 month, 12 month and 60 month with pricing for each
- Daily Duration
- Date Based Duration

#### **Pool Pass Example:**



## Additional Membership Level Flexibility

#### Number of Members in a Membership Purchase

- Individual
  - Set Age Ranges so you can have Kids and Adult and Senior Membership Level Pricing
- Family
  - Set number of members included.
- Organization
  - Set number of members
  - Coming capabilities to invite members to join the Organization Membership



## Membership Level Incentives

#### **Discounts for Events based on Membership Level**

| Only allow discount for sp | ecific membership levels. 🛈 |                       |                   |
|----------------------------|-----------------------------|-----------------------|-------------------|
| Bob Member Org 1:          | Bob Member Org 1:           | Bob Member Org 1:     | Bob Member Org 1: |
| Gold                       | Fami