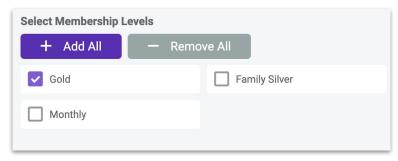

#### **Discounts for Events based on Membership Level**

| Only allow discount for sp | ecific membership levels. 🛈 |                       |                   |
|----------------------------|-----------------------------|-----------------------|-------------------|
| Bob Member Org 1:          | Bob Member Org 1:           | Bob Member Org 1:     | Bob Member Org 1: |
| Gold                       | Family Silver               | Silver Monthly Member | Family Gold       |