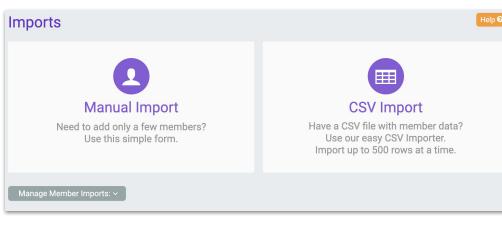

| 87779295                | Cece LaFamiglia         | example2@example.com             |            |                               |             |         |                                        |
|                    | #1024                                   | 87779296                | Jacqueline LaFamiglia   | example18@example.com            | n          |                               |             |         |                                        |
|                    | #1024                                   | 87779297                | Luke LaFamiglia         | example18@example.com            | n          |                               |             |         |                                        |

# Member **Import**

## Migrating Data is HARD!!!!



- Data Validation
- Required Fields
  - Multi-Member Required External ID to match, and a Primary Member

|                                | <b>EW</b><br>a new membership. | Existing<br>Add members to an existing membership. |                  |           |  |  |
|--------------------------------|--------------------------------|----------------------------------------------------|------------------|-----------|--|--|
| elect The Membership Level     | Membership Start Date          | Membership End Dat                                 | e Offline Paymer | nt Amount |  |  |
| Gold 🗸                         | 05/21/2024                     | 05/20/2025                                         | <b>•</b> •       |           |  |  |
| The selected membership allows | for up to 12 members.