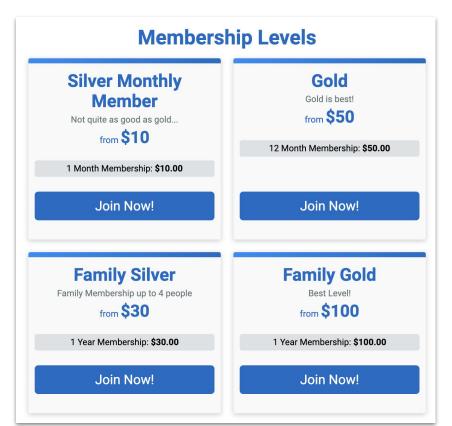

#### **Discounts for Events based on Membership Level**

| Only allow discount for sp | ecific membership levels. 🛈 |                       |                   |
|----------------------------|-----------------------------|-----------------------|-------------------|
| Bob Member Org 1:          | Bob Member Org 1:           | Bob Member Org 1:     | Bob Member Org 1: |
| Gold                       | Family Silver               | Silver Monthly Member | Family Gold       |