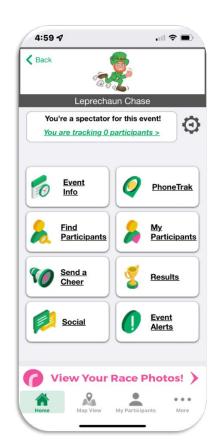

## RaceJoy User Experience

#### RaceJoy User Experience

## RaceJoyUser Experience

- Easy to Understand for Spectators & Participants.
- Indicators show if participant opted for GPS PhoneTrak.
- Indicator if GPS is Online for participant's phone.