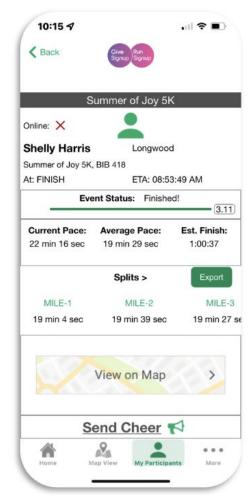

## Detailed **Performance Stats**

- Real-time Stats and Indicators:
  - Estimated Time of Arrival
  - Estimated Finish Time
  - Split Times
- Participants can export:
  - Split Data (Everyone)
  - GPX Replay (if PhoneTrak)

#### Race Day Monitoring

Display live tracking of participants to a large screen at the race site.

Individual race participant progress information like pace and estimated finish time

Global view of participants