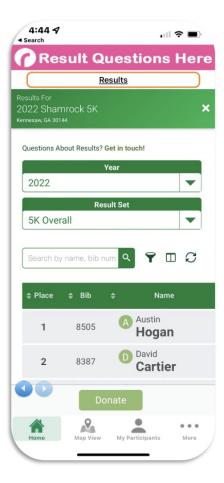

#### Timed Results

- Official timed results based upon the participant crossing timing equipment.
- Results displayed real-time in RaceJoy app accessing event's results pages.

Official Results available for all types of tracking.

#### Participant **Photos**

Automated integration with RunSignup Photos and Results.