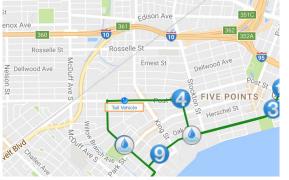

#### Race Day Monitoring

Display live tracking of participants to a large screen at the race site.

Individual race participant progress information like pace and estimated finish time

Global view of participants

Access the number of participants who have crossed milestones

Provides organizers with ability to track participants live from a web console and access to information to manage race operations.

#### Race Operations Tracking

Track race operations team

Track each other in RaceJoy

Web console view for race management

Track the sag wagon, lead and tail vehicles, and key personnel, like the race director.

#### RaceJoy Monitoring

- Operations Monitoring provides both Chip and GPS Data.
- Easily determine leaders ETA.