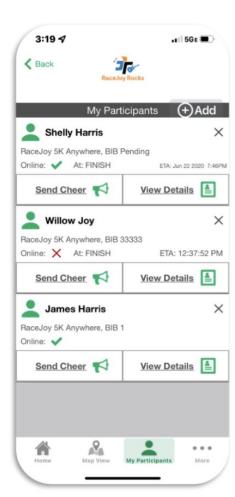

## RaceJoyUser Experience

- Easy to Understand for Spectators & Participants.
- Indicators show if participant opted for GPS PhoneTrak.
- Indicator if GPS is Online for participant's phone.

#### Send-a-Cheer

- Spectators send supportive audio messages to participants.
- Inventory of brief pre-recorded sound files.
- Custom text-to-cheer messages.
- Sent instantly.

More than Half a Million cheers delivered so far in 2024!