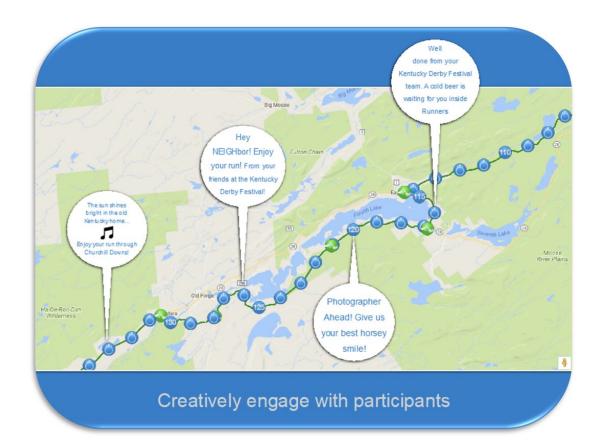

## Geo & Distance-Based Audio Experiences

## GPS Phone **Tracking**

- Live tracking of participant's phone position.
- Continual progress alerts (typically every mile).
- Interactive map viewing.
- Audio off-course alerts.

Participant must carry phone and turn on tracking.

# Progress Updates at Every Mile

Participant receives in audio format.

#### Geo-based & Distance-based **Cheer Points**