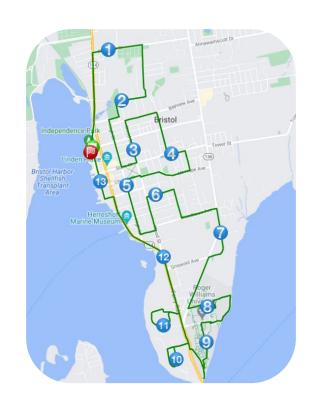

#### Race Day Monitoring

Display live tracking of participants to a large screen at the race site.

Individual race participant progress information like pace and estimated finish time

Global view of participants

#### Race Operations Tracking

Track race operations team

Track each other in RaceJoy

Web console view for race management

Track the sag wagon, lead and tail vehicles, and key personnel, like the race director.

#### RaceJoy Monitoring

- Operations Monitoring provides both Chip and GPS Data.
- Easily determine leaders ETA.