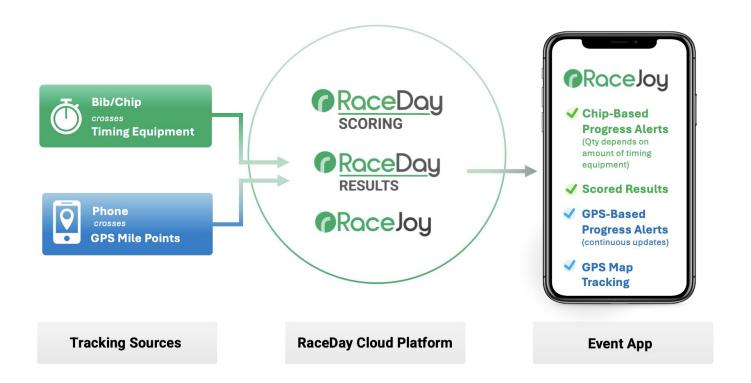

## Participant **Progress Alerts**

Real-time stats matter to your Spectators and Participants!

3.7 million progress alerts issued in 2023.

Close to 3 million progress alerts so far in 2024!

## Detailed **Performance Stats**

- Real-time Stats and Indicators:
  - Estimated Time of Arrival
  - Estimated Finish Time
  - Split Times
- Participants can export:
  - Split Data (Everyone)
  - GPX Replay (if PhoneTrak)

### Participant **Progress**

Real-time detailed information.

- 3.1 million progress alerts issued in 2021.
- 1.7 million progress alerts halfway 2022!

Progress updates issued at every mile.

No additional equipment required.