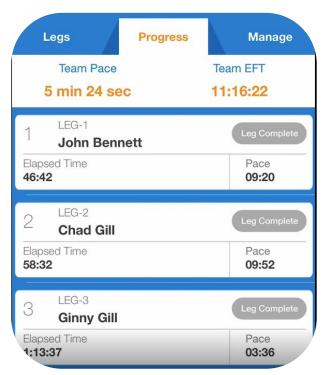

#### · Relay

#### **Team Tracking**

#### Race Day Monitoring

Display live tracking of participants to a large screen at the race site.

Individual race participant progress information like pace and estimated finish time

Global view of participants

Access the number of participants who have crossed milestones

Provides organizers with ability to track participants live from a web console and access to information to manage race operations.