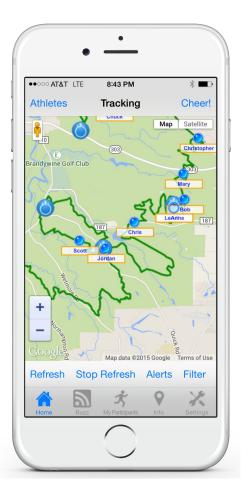

## GPS Phone **Tracking**

- Live tracking of participant's phone position.
- Continual progress alerts (typically every mile).
- Interactive map viewing.
- Audio off-course alerts.

Participant must carry phone and turn on tracking.

### Google Maps Embedded Native Maps **Technology and Partner**

- Offline routes for users.
- Retains Google Imagery if map area loaded prior to losing cell coverage.
- Much higher performance for both Spectators and Participants.
  - Especially for large event venues where cell service can become congested.

## RaceJoyUser Experience

- Easy to Understand for Spectators & Participants.
- Indicators show if participant opted for GPS PhoneTrak.
- Indicator if GPS is Online for participant's phone.

#### Race Day Monitoring

Display live tracking of participants to a large screen at the race site.

Individual race participant progress information like pace and estimated finish time

Global view of participants