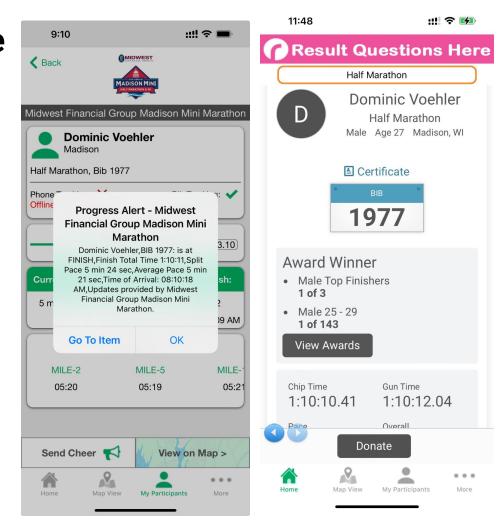

#### Timed Results

- Official timed results based upon the participant crossing timing equipment.
- Results displayed real-time in RaceJoy app accessing event's results pages.

Official Results available for all types of tracking.

#### Participant **Photos**

Automated integration with RunSignup Photos and Results.