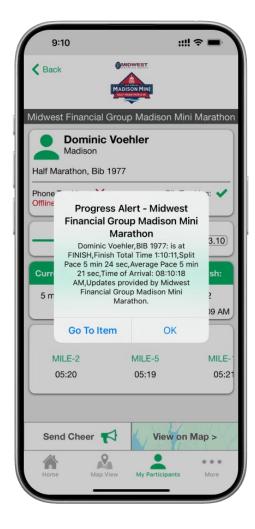

## **NEW** RaceJoy Chip/Bib Timing Alerts

#### RaceJoy

#### **RFID Bib/Chip Notifications**

- Direct streaming of timing data from RaceDay Scoring to RaceJoy users.
- The number of alerts issued depends upon the amount of timing equipment placed on the course.
- Simplified enablement for spectators.
  - No setup prior for Text Alerts or link –
    just use RaceJoy.

Participant does NOT need to carry phone or use RaceJoy.

Timers may need to charge more for equipment and added staff, but still very affordable.

## RaceJoy Chip Timing Mapping Participant

- Current version: Chip/Bib-based tracking alert notifications.
  - Notifications only (no map view).
  - Map View Available ONLY for Phone Tracking participants.
- <u>Future version</u>: Map view will provide estimated/predictive position based on advanced algorithm.

 $\bullet$ 

RaceDay Real-Time

Timers do NOT have to score event in RaceDay Scoring to offer alerts system.

## Participant **Progress Alerts**

Real-time stats matter to your Spectators and Participants!

3.7 million progress alerts issued in 2023.

Close to 3 million progress alerts so far in 2024!