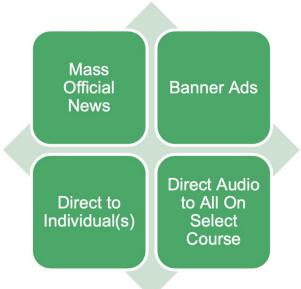

#### **Communications**

- **Official News Alerts** 
  - Pre-scheduled or on the fly. Content, links, graphics
  - Issued as in-app alerts.
- **Banner Ads** 
  - Important news and linkable.
- **Direct Audio Messages** 
  - Select individuals, group or all actively completing an activity.