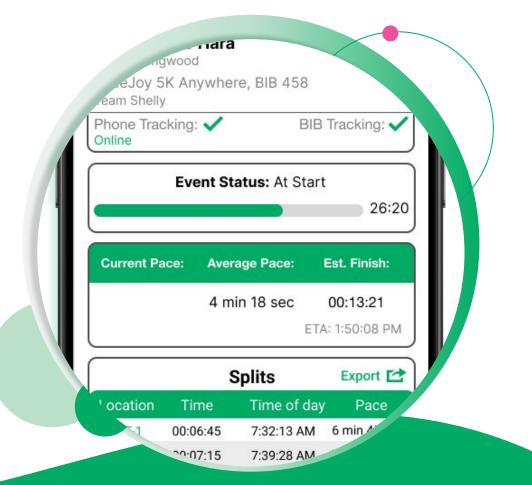

## RaceJoyUser Experience

- Easy to Understand for Spectators & Participants.
- Indicators show if participant opted for GPS PhoneTrak.
- Indicator if GPS is Online for participant's phone.

## Detailed **Performance Stats**

- Real-time Stats and Indicators:
  - Estimated Time of Arrival
  - Estimated Finish Time
  - Split Times
- Participants can export:
  - Split Data (Everyone)
  - GPX Replay (if PhoneTrak)