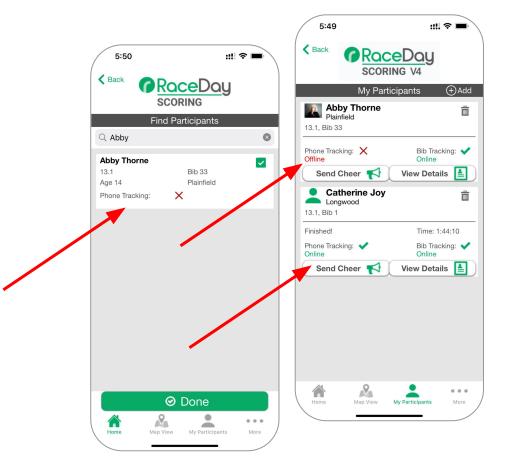

#### Participant Search

- Registration details automatically integrated into RaceJoy.
  - Includes Team Auto-Sync.
- Greatly simplifies RD / Timer setup for Event App (no extra setup).

Anonymous Tracking Profiles are available!

## RaceJoyUser Experience

- Easy to Understand for Spectators & Participants.
- Indicators show if participant opted for GPS PhoneTrak.
- Indicator if GPS is Online for participant's phone.

#### Send-a-Cheer

- Spectators send supportive audio messages to participants.
- Inventory of brief pre-recorded sound files.
- Custom text-to-cheer messages.
- Sent instantly.

More than Half a Million cheers delivered so far in 2024!