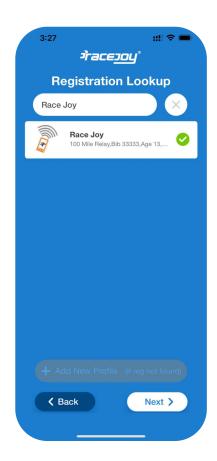

#### Simple Setup for Participants

- 1. Lookup Registration
- 2. Opt-in for PhoneTrak or Not

#### Participant Search

- Registration details automatically integrated into RaceJoy.
  - Includes Team Auto-Sync.
- Greatly simplifies RD / Timer setup for Event App (no extra setup).

Anonymous Tracking Profiles are available!