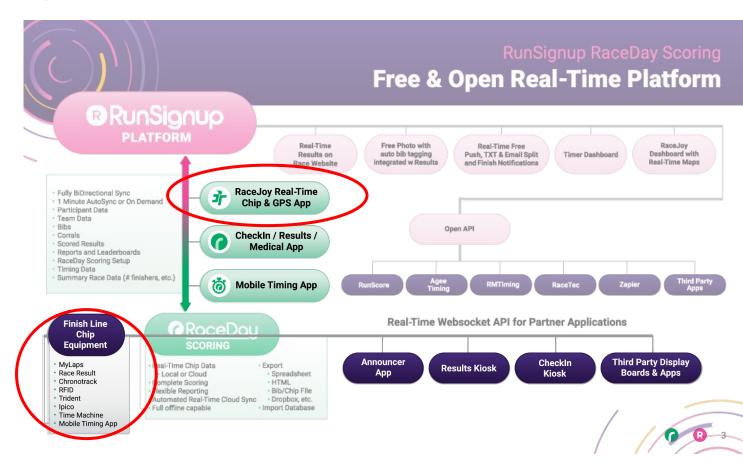

#### ... RunSignup's RaceDay Real-Time Platform

Participant Tracking - Results

Focus of this session is on the delivery of Chip Timing Alerts and Official Results in RaceJoy

## **NEW** RaceJoy Chip/Bib Timing Alerts

#### **RFID Bib/Chip Notifications**

- Direct streaming of timing data from RaceDay Scoring to RaceJoy users.
- The number of alerts issued depends upon the amount of timing equipment placed on the course.
- Simplified enablement for spectators.
  - No setup prior for Text Alerts or link –
    just use RaceJoy.

 $\bullet$ 

RaceDay Real-Time

Timers do NOT have to score event in RaceDay Scoring to offer alerts system.

## RunSignup **Advantage**

- Seamless Integration with registration data.
- Automatic Integration with real-time results (officially scored).
- Additional integration with race information and branding.
- Discounted pricing through RaceJoy Certified Timers.