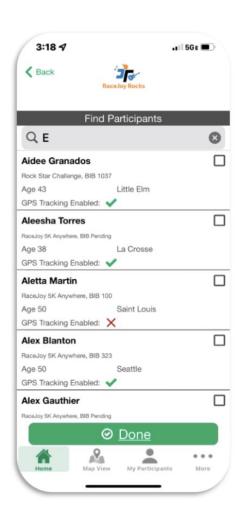

#### Participant Search

- Registration details automatically integrated into RaceJoy.
  - Includes Team Auto-Sync.
- Greatly simplifies RD / Timer setup for Event App (no extra setup).

Anonymous Tracking Profiles are available!

## RaceJoyUser Experience

- Easy to Understand for Spectators & Participants.
- Indicators show if participant opted for GPS PhoneTrak.
- Indicator if GPS is Online for participant's phone.