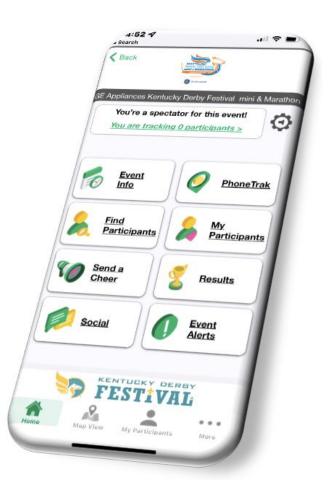

### RaceJoy Overview

RunSignup's Event Day App

#### RaceJoy Do?

- Live GPS tracking of participant's phone position (map view).
- NEW Bib Tracking: Timing Alert Notifications based on official timing equipment and scoring.
- Automatic Progress Updates (splits) & Results.
- Audio experience for participants.
- Spectator cheer sending to participants.

#### Send-a-Cheer

- Spectators send supportive audio messages to participants.
- Inventory of brief pre-recorded sound files.
- Custom text-to-cheer messages.
- Sent instantly.

More than Half a Million cheers delivered so far in 2024!

## GPS Phone **Tracking**

- Live tracking of participant's phone position.
- Continual progress alerts (typically every mile).
- Interactive map viewing.
- Audio off-course alerts.

Participant must carry phone and turn on tracking.

## RaceJoy Chip Timing Mapping Participant

- Current version: Chip/Bib-based tracking alert notifications.
  - Notifications only (no map view).
  - Map View Available ONLY for Phone Tracking participants.
- <u>Future version</u>: Map view will provide estimated/predictive position based on advanced algorithm.

#### Simple Setup for Participants

- 1. Lookup Registration
- 2. Opt-in for PhoneTrak or Not

## RaceJoyUser Experience

- Easy to Understand for Spectators & Participants.
- Indicators show if participant opted for GPS PhoneTrak.
- Indicator if GPS is Online for participant's phone.