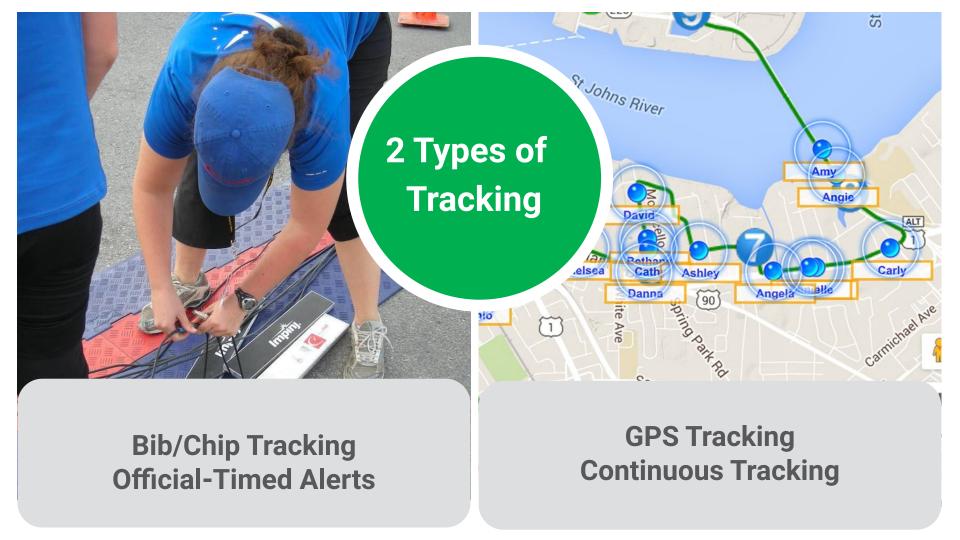

## **NEW** RaceJoy Chip/Bib Timing Alerts

#### **RFID Bib/Chip Notifications**

- Direct streaming of timing data from RaceDay Scoring to RaceJoy users.
- The number of alerts issued depends upon the amount of timing equipment placed on the course.
- Simplified enablement for spectators.
  - No setup prior for Text Alerts or link –
    just use RaceJoy.

Participant does NOT need to carry phone or use RaceJoy.

Timers may need to charge more for equipment and added staff, but still very affordable.

## RaceJoy Chip Timing Mapping Participant

- Current version: Chip/Bib-based tracking alert notifications.
  - Notifications only (no map view).
  - Map View Available ONLY for Phone Tracking participants.
- <u>Future version</u>: Map view will provide estimated/predictive position based on advanced algorithm.

## Benefits of RaceJoy **Tracking Types**

| GPS        | Continual alerts<br>(not limited by timing<br>equipment) | Shows actual position on map (important to spectators)   | Positional<br>features<br>(Off-course alerts,<br>SOS, NearMe, etc) | Real-Time<br>engagement with<br>Participants                      |
|------------|----------------------------------------------------------|----------------------------------------------------------|--------------------------------------------------------------------|-------------------------------------------------------------------|
| Chip-Timed | Broadens use<br>(no phone required)                      | Available for tracking <b>ALL</b> participants' progress | Easily provide a big race experience seen in top 100 events!       | Deliver official scored updates at fraction of the cost of others |