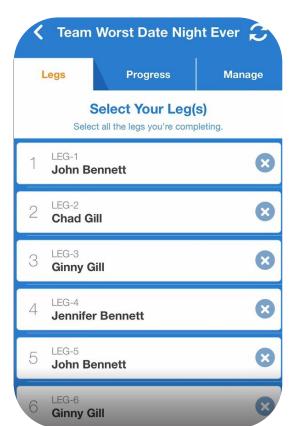

y Integration
- Spectator / Participant User Experiences
- Event Organizer Features
- How to Offer RaceJoy



#### ... RunSignup's RaceDay Real-Time Platform

Participant Tracking - Results

Focus of this session is on the delivery of Chip Timing Alerts and Official Results in RaceJoy



### RaceJoy Overview

RunSignup's Event Day App



#### What Does

#### RaceJoy Do?

- Live GPS tracking of participant's phone position (map view).
- NEW Bib Tracking: Timing Alert Notifications based on official timing equipment and scoring.
- Automatic Progress Updates (splits) & Results.
- Audio experience for participants.
- Spectator cheer sending to participants.



Real-Time
Remote Social Engagement





 $\bullet$   $\bullet$ 

#### Compatible **Events**



#### · Relay

#### **Team Tracking**















#### Send-a-Cheer

- Spectators send supportive audio messages to participants.
- Inventory of brief pre-recorded sound files.
- Custom text-to-cheer messages.
- Sent instantly.

More than Half a Million cheers delivered so far in 2024!











## Geo & Distance-Based Audio Experiences





## GPS Phone **Tracking**

- Live tracking of participant's phone position.
- Continual progress alerts (typically every mile).
- Interactive map viewing.
- Audio off-course alerts.

Participant must carry phone and turn on tracking.

No timing equipment required.







#### 

# Progress Updates at Every Mile





Participant receives in audio format.

### Google Maps Embedded Native Maps **Technology and Partner**

- Offline routes for users.
- Retains Google Imagery if map area loaded