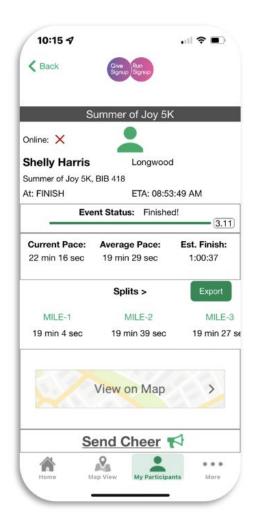

## Detailed **Performance Stats**

- Real-time Stats and Indicators:
  - Estimated Time of Arrival
  - Estimated Finish Time
  - Split Times
- Participants can export:
  - Split Data (Everyone)
  - GPX Replay (if PhoneTrak)