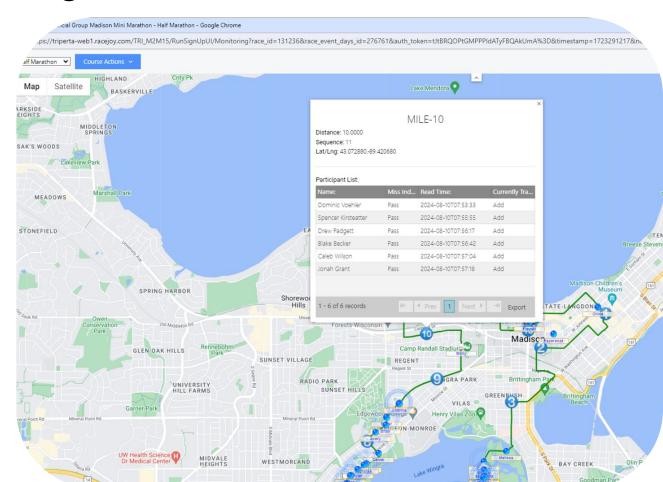

#### Timed Results

- Official timed results based upon the participant crossing timing equipment.
- Results displayed real-time in RaceJoy app accessing event's results pages.

Official Results available for all types of tracking.

#### Race Day Monitoring

Display live tracking of participants to a large screen at the race site.

Individual race participant progress information like pace and estimated finish time

Global view of participants

Access the number of participants who have crossed milestones

Provides organizers with ability to track participants live from a web console and access to information to manage race operations.