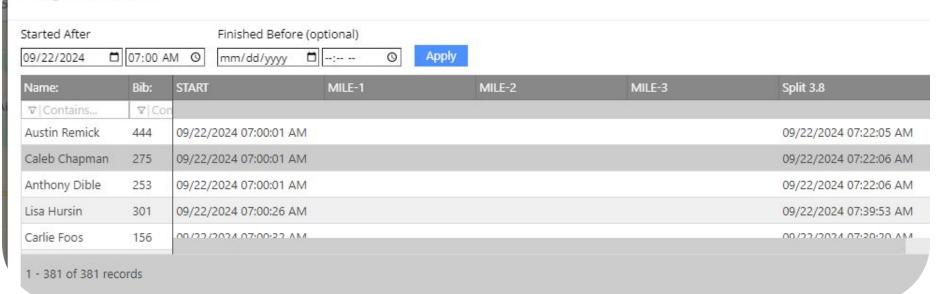

## Detailed **Performance Stats**

- Real-time Stats and Indicators:
  - Estimated Time of Arrival
  - Estimated Finish Time
  - Split Times
- Participants can export:
  - Split Data (Everyone)
  - GPX Replay (if PhoneTrak)

#### Race Day Monitoring

Display live tracking of participants to a large screen at the race site.

Individual race participant progress information like pace and estimated finish time

Global view of participants

Access the number of participants who have crossed milestones

Provides organizers with ability to track participants live from a web console and access to information to manage race operations.