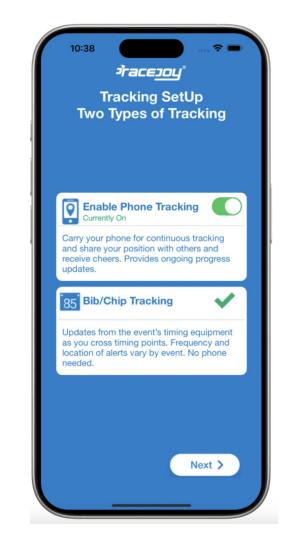

#### ... RunSignup's RaceDay Real-Time Platform

Participant Tracking - Results

Focus of this session is on the delivery of Chip Timing Alerts and Official Results in RaceJoy

#### **RFID Bib/Chip Notifications**

- Direct streaming of timing data from RaceDay Scoring to RaceJoy users.
- The number of alerts issued depends upon the amount of timing equipment placed on the course.
- Simplified enablement for spectators.
  - No setup prior for Text Alerts or link –
    just use RaceJoy.

#### Timed Results

- Official timed results based upon the participant crossing timing equipment.
- Results displayed real-time in RaceJoy app accessing event's results pages.

Official Results available for all types of tracking.