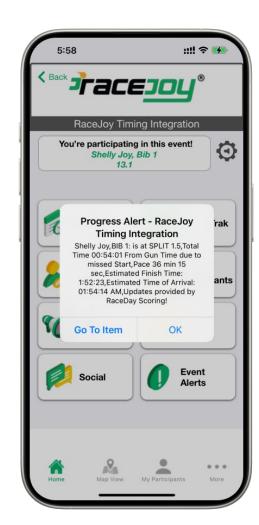

## **NEW** RaceJoy Chip/Bib Timing Alerts

#### **RFID Bib/Chip Notifications**

- Direct streaming of timing data from RaceDay Scoring to RaceJoy users.
- The number of alerts issued depends upon the amount of timing equipment placed on the course.
- Simplified enablement for spectators.
  - No setup prior for Text Alerts or link –
    just use RaceJoy.

Participant does NOT need to carry phone or use RaceJoy.

Timers may need to charge more for equipment and added staff, but still very affordable.

## RaceJoy Chip Timing Mapping Participant

- Current version: Chip/Bib-based tracking alert notifications.
  - Notifications only (no map view).
  - Map View Available ONLY for Phone Tracking participants.
- <u>Future version</u>: Map view will provide estimated/predictive position based on advanced algorithm.