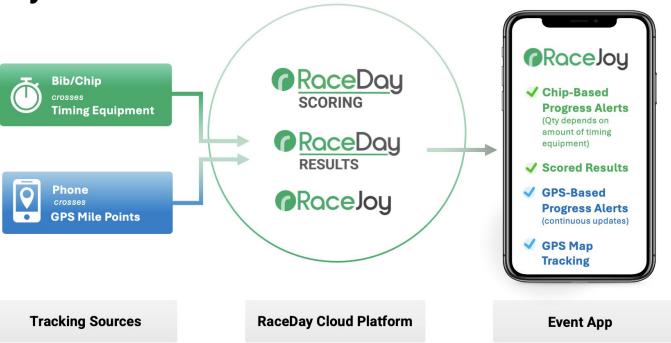

#### ... RunSignup's RaceDay Real-Time Platform

Participant Tracking - Results

Focus of this session is on the delivery of Chip Timing Alerts and Official Results in RaceJoy

## RunSignup **Advantage**

- Seamless Integration with registration data.
- Automatic Integration with real-time results (officially scored).
- Additional integration with race information and branding.
- Discounted pricing through RaceJoy Certified Timers.

#### Timed Results

- Official timed results based upon the participant crossing timing equipment.
- Results displayed real-time in RaceJoy app accessing event's results pages.

Official Results available for all types of tracking.

### RaceDay Real-Time

#### RaceDay Real-Time Event App

- Timing Alerts
- Official Results
- Cheers from Spectators
- Custom Audio Experience
- Photos
- So much more...

• • •