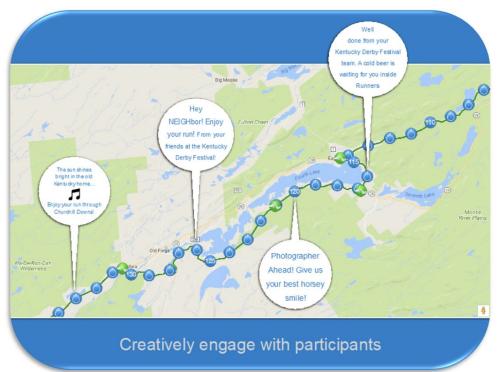

## Geo & Distance-Based Audio Experiences

## GPS Phone **Tracking**

- Live tracking of participant's phone position.
- Continual progress alerts (typically every mile).
- Interactive map viewing.
- Audio off-course alerts.

Participant must carry phone and turn on tracking.

# Progress Updates at Every Mile

Participant receives in audio format.

#### Geo-based & Distance-based **Cheer Points**