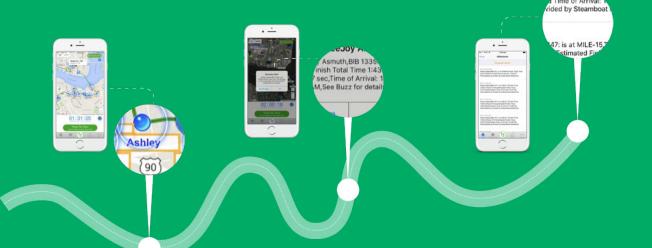

# Progress Updates at Every Mile

Participant receives in audio format.

## Detailed **Performance Stats**

- Real-time Stats and Indicators:
  - Estimated Time of Arrival
  - Estimated Finish Time
  - Split Times
- Participants can export:
  - Split Data (Everyone)
  - GPX Replay (if PhoneTrak)