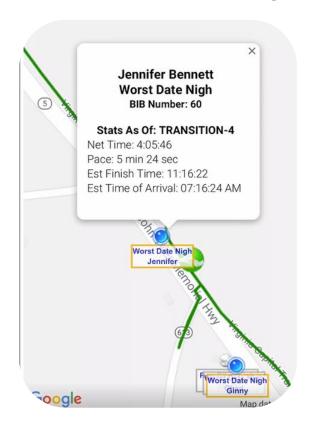

## Detailed **Performance Stats**

- Real-time Stats and Indicators:
  - Estimated Time of Arrival
  - Estimated Finish Time
  - Split Times
- Participants can export:
  - Split Data (Everyone)
  - GPX Replay (if PhoneTrak)

#### Race Day Monitoring

Display live tracking of participants to a large screen at the race site.

Individual race participant progress information like pace and estimated finish time

Global view of participants

Access the number of participants who have crossed milestones

Provides organizers with ability to track participants live from a web console and access to information to manage race operations.