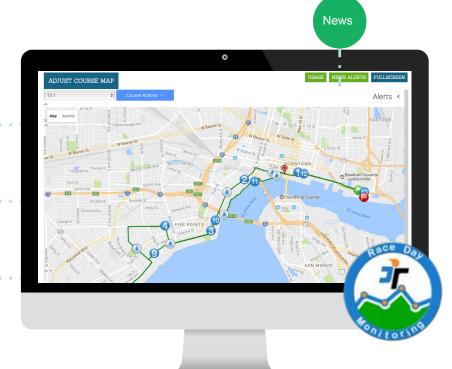

#### Race Day Monitoring

Display live tracking of participants to a large screen at the race site.

Individual race participant progress information like pace and estimated finish time

Global view of participants

Access the number of participants who have crossed milestones

Provides organizers with ability to track participants live from a web console and access to information to manage race operations.

#### Race Operations Tracking

Track race operations team

Track each other in RaceJoy

Web console view for race management

Track the sag wagon, lead and tail vehicles, and key personnel, like the race director.

#### RaceJoy Monitoring

- Operations Monitoring provides both Chip and GPS Data.
- Easily determine leaders ETA.