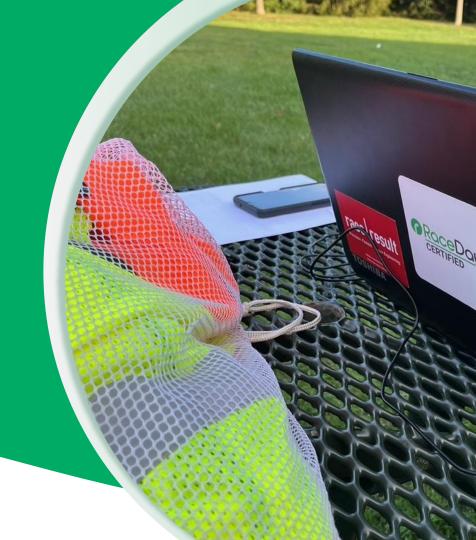

#### **RFID Bib/Chip Notifications**

- Direct streaming of timing data from RaceDay Scoring to RaceJoy users.
- The number of alerts issued depends upon the amount of timing equipment placed on the course.
- Simplified enablement for spectators.
  - No setup prior for Text Alerts or link –
    just use RaceJoy.

Participant does NOT need to carry phone or use RaceJoy.

Timers may need to charge more for equipment and added staff, but still very affordable.

## RaceJoy Chip Timing Mapping Participant

- Current version: Chip/Bib-based tracking alert notifications.
  - Notifications only (no map view).
  - Map View Available ONLY for Phone Tracking participants.
- <u>Future version</u>: Map view will provide estimated/predictive position based on advanced algorithm.