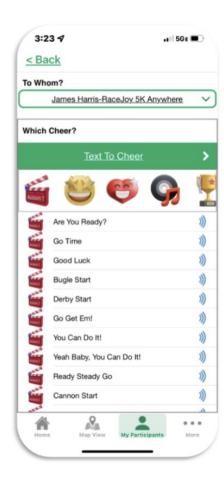

#### Send-a-Cheer

- Spectators send supportive audio messages to participants.
- Inventory of brief pre-recorded sound files.
- Custom text-to-cheer messages.
- Sent instantly.

More than Half a Million cheers delivered so far in 2024!