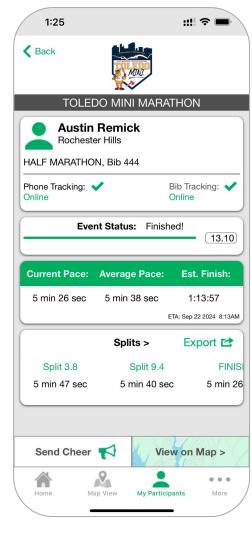

## Detailed **Performance Stats**

- Real-time Stats and Indicators:
  - Estimated Time of Arrival
  - Estimated Finish Time
  - Split Times
- Participants can export:
  - Split Data (Everyone)
  - GPX Replay (if PhoneTrak)

#### Timed Results

- Official timed results based upon the participant crossing timing equipment.
- Results displayed real-time in RaceJoy app accessing event's results pages.

Official Results available for all types of tracking.