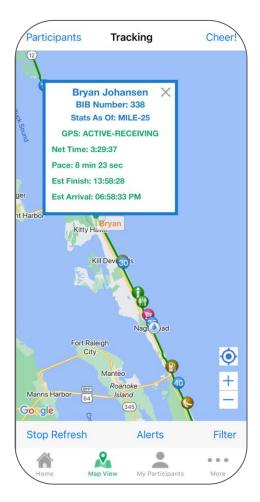

## GPS Phone **Tracking**

- Live tracking of participant's phone position.
- Continual progress alerts (typically every mile).
- Interactive map viewing.
- Audio off-course alerts.

Participant must carry phone and turn on tracking.

### Google Maps Embedded Native Maps **Technology and Partner**

- Offline routes for users.
- Retains Google Imagery if map area loaded prior to losing cell coverage.
- Much higher performance for both Spectators and Participants.
  - Especially for large event venues where cell service can become congested.

## RaceJoyUser Experience

- Easy to Understand for Spectators & Participants.
- Indicators show if participant opted for GPS PhoneTrak.
- Indicator if GPS is Online for participant's phone.

## Detailed **Performance Stats**

- Real-time Stats and Indicators:
  - Estimated Time of Arrival
  - Estimated Finish Time
  - Split Times
- Participants can export:
  - Split Data (Everyone)
  - GPX Replay (if PhoneTrak)