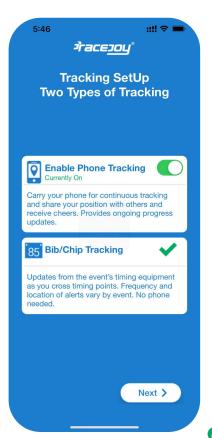

## GPS Phone **Tracking**

- Live tracking of participant's phone position.
- Continual progress alerts (typically every mile).
- Interactive map viewing.
- Audio off-course alerts.

Participant must carry phone and turn on tracking.

No timing equipment required.

## **NEW** RaceJoy Chip/Bib Timing Alerts

#### **RFID Bib/Chip Notifications**

- Direct streaming of timing data from RaceDay Scoring to RaceJoy users.
- The number of alerts issued depends upon the amount of timing equipment placed on the course.
- Simplified enablement for spectators.
  - No setup prior for Text Alerts or link –
    just use RaceJoy.

Participant does NOT need to carry phone or use RaceJoy.

Timers may need to charge more for equipment and added staff, but still very affordable.

## RaceJoy Chip Timing Mapping Participant

- Current version: Chip/Bib-based tracking alert notifications.
  - Notifications only (no map view).
  - Map View Available ONLY for Phone Tracking participants.
- <u>Future version</u>: Map view will provide estimated/predictive position based on advanced algorithm.