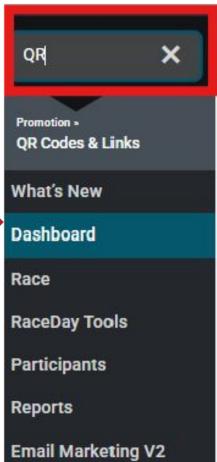

#### Menu Search

• Quickly Find menu items by using the Menu Search

## QR Codes & Links

- Powerful Race Promotion
  - Instant Access
  - Different QR Codes for each page
- Flyers & Posters