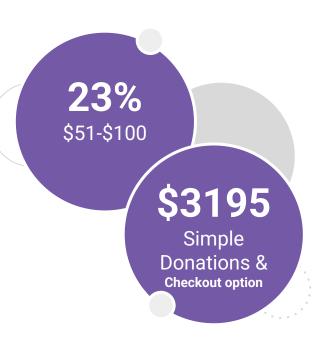

#### **Donations**

- Reduced Friction: Fewer clicks = more completed donations
- **Seamless Experience**: No redirects, no re-entry of info
- Emotional Timing: Captures donors at peak engagement during registration
- Increased Visibility: Prominent prompts + donation upsells built into the process
- Higher Trust: Users stay on the secure, familiar RunSignup platform
- Proven Conversion: On-site tools consistently drive more donations

### **Donation Add-On** At Checkout

- Now even easier to add no requirement to have charity partner setup.
- Up to 3 donation levels (recommend small donations for this option)
- Will **not** show if registrant donates during the registration path.
- Significantly boosts total donations