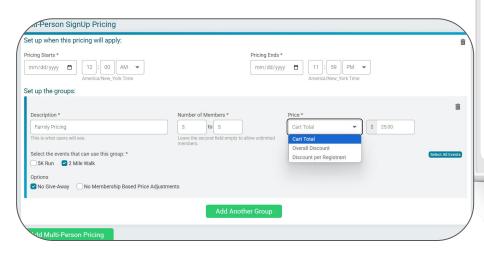

## Multi-Person **Pricing**

- Discounted races for groups or families
- Boost Registration Volume
- Easy to configure rules

Multi-Person Pricing

• • • Flexible Pricing options