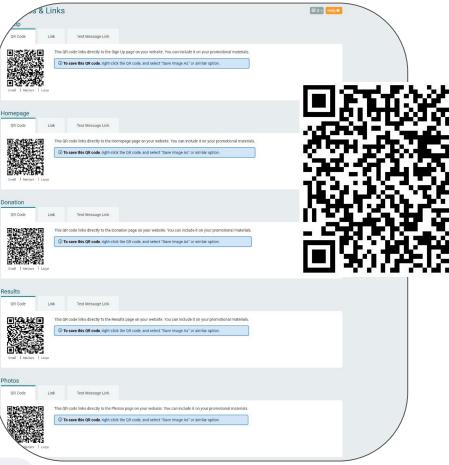

## QR Codes & Links

- Powerful Race Promotion
  - Instant Access
  - Different QR Codes for each page
- Flyers & Posters