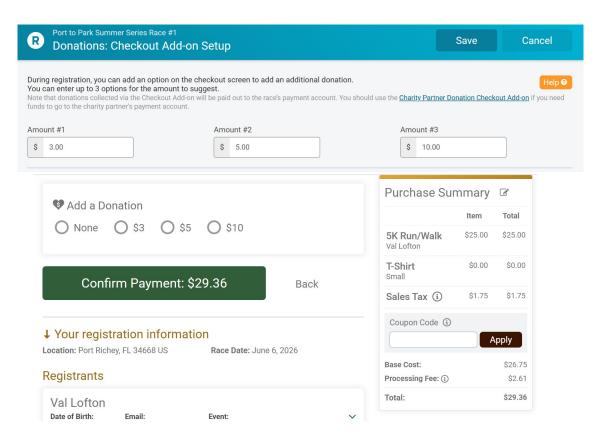

### **Donation Add-On** At Checkout

- Now even easier to add no requirement to have charity partner setup.
- Up to 3 donation levels (recommend small donations for this option)
- Will **not** show if registrant donates during the registration path.
- Significantly boosts total donations