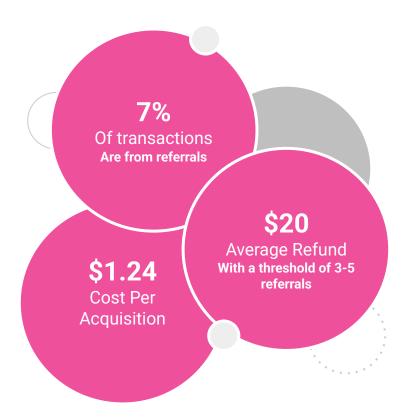

## Why small races need **Referral Rewards**

- **No upfront cost** pay *only* when referrals convert
- **High ROI** average of \$5–\$10 earned for every \$1 paid out
- **Automated** set it and forget it; the system handles tracking
- **Turns participants into promoters** reach new networks effortlessly
- **Customizable** set reward limits that fit your budget
- Boosts registration early creates urgency and excitement

#### **Best Practices for Success**

- Set Realistic & Motivating Goals
- Max Refund
- Promote the Program!
- Track & Celebrate Top Referrers