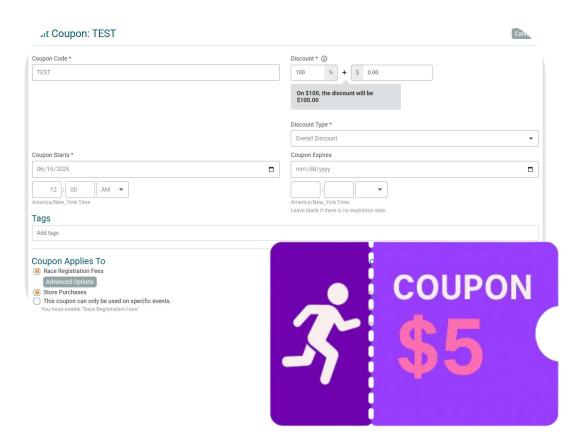

## Coupons

- Limit Use
- **Use Expiration Dates**
- **Track Redemption**
- **Promote Strategically** 
  - Include in email campaigns
  - Display on social media
  - Physical coupons at expos or partner stores