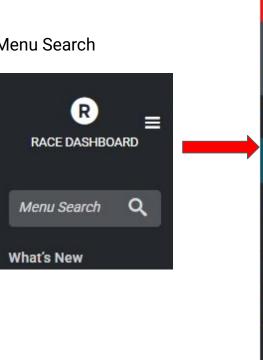

nboarding Account
Representative



Madison Braswell
Onboarding Account
Representative



Whitney Taylor
Onboarding Account
Representative

## Today's **Agenda**

- Dashboard Tips & Tricks
- Flexible Pricing Options
- Promotion

• • •

- **Donations**
- Volunteers
- Participant Management



## Dashboard Tips & Tricks



• • •

#### How to

#### **Access Your Race Dashboard**

- RunSignup.com
- Log In
- Click on Profile Picture or Person Icon
- My Race

#### OR

- RunSignup.com
- Log In
- Click on Profile Picture or Person Icon
- My Profile
- My Races (at the bottom)



Dashboard Tips & Tricks

## **Dashboard Settings**

- Menu Size
- **Entire Dashboard**









**Multi-Race Registration** 



Dashboard Tips & Tricks

#### Menu Search

• Quickly Find menu items by using the Menu Search





# Flexible Pricing Options



• • •

## Age-Based **Discounts**

- Automatically adjust on DOB entered during registration
- Youth & Senior discounts
- Hands-off & fair at checkout

#### 5K Run/Walk

\$25

(\$15: Ages 0 - 12)

(\$20: Ages 60+)

**7:30AM EDT** 

Price increases after August 31, 2025 at 11:59pm EDT

Sign Up









## Multi-Person **Pricing**

- Discounted races for groups or families
- Boost Registration Volume
- Easy to configure rules













Multi-Person Pricing

• • • Flexible Pricing options

## Coupons

- Limit Use
- **Use Expiration Dates**
- **Track Redemption**
- **Promote Strategically** 
  - Include in email campaigns
  - Display on social media
  - Physical coupons at expos or partner stores







## **Demo of Pricing Options**

Promotion & Marketing