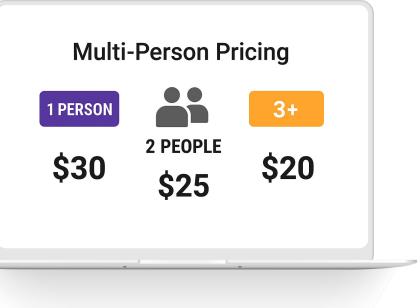

## Multi-Person **Pricing**

- Discounted races for groups or families
- Boost Registration Volume
- Easy to configure rules

Multi-Person Pricing

• • • Flexible Pricing options