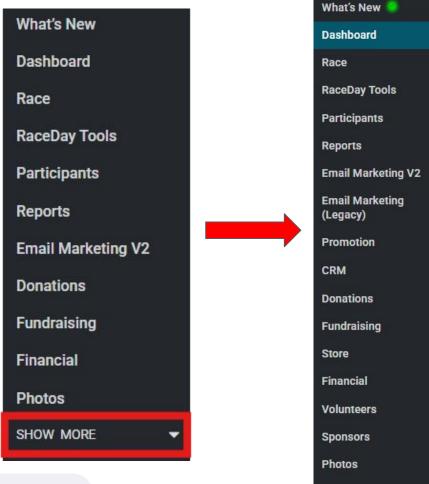

## Dashboard Tips & Tricks

• • •

## **Dashboard Settings**

- Menu Size
- **Entire Dashboard**

**Multi-Race Registration** 

Dashboard Tips & Tricks